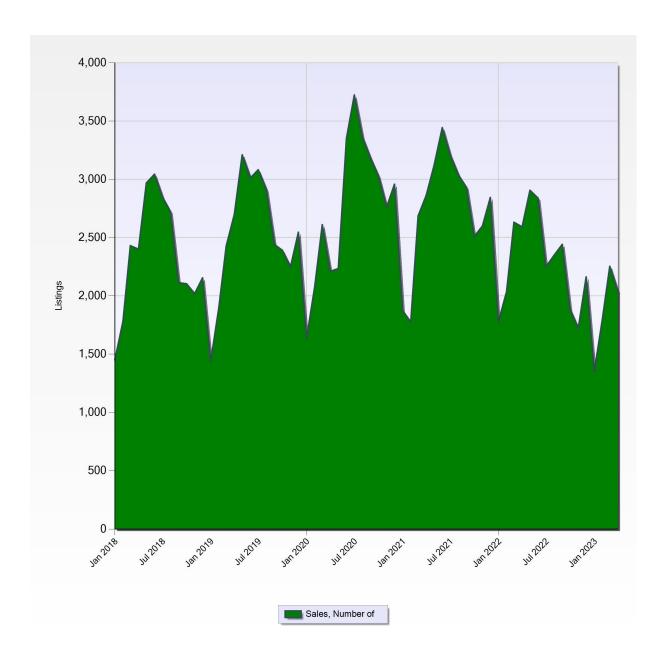

# Sales, Number of

| Month | 2018  | 2019  | 2020  | 2021  | 2022  | 2023  |
|-------|-------|-------|-------|-------|-------|-------|
| Jan   | 1,451 | 1,438 | 1,633 | 1,874 | 1,780 | 1,351 |
| Feb   | 1,783 | 1,899 | 2,077 | 1,777 | 2,037 | 1,804 |
| Mar   | 2,431 | 2,426 | 2,611 | 2,686 | 2,632 | 2,254 |
| Apr   | 2,401 | 2,699 | 2,211 | 2,863 | 2,592 | 2,035 |
| Мау   | 2,969 | 3,210 | 2,235 | 3,121 | 2,906 |       |
| Jun   | 3,044 | 3,012 | 3,350 | 3,443 | 2,838 |       |
| Jul   | 2,849 | 3,082 | 3,723 | 3,209 | 2,250 |       |
| Aug   | 2,721 | 2,911 | 3,359 | 3,040 | 2,349 |       |
| Sep   | 2,113 | 2,441 | 3,180 | 2,932 | 2,442 |       |
| Oct   | 2,104 | 2,391 | 3,028 | 2,510 | 1,882 |       |
| Nov   | 2,020 | 2,250 | 2,761 | 2,600 | 1,722 |       |
| Dec   | 2,155 | 2,546 | 2,958 | 2,844 | 2,163 |       |