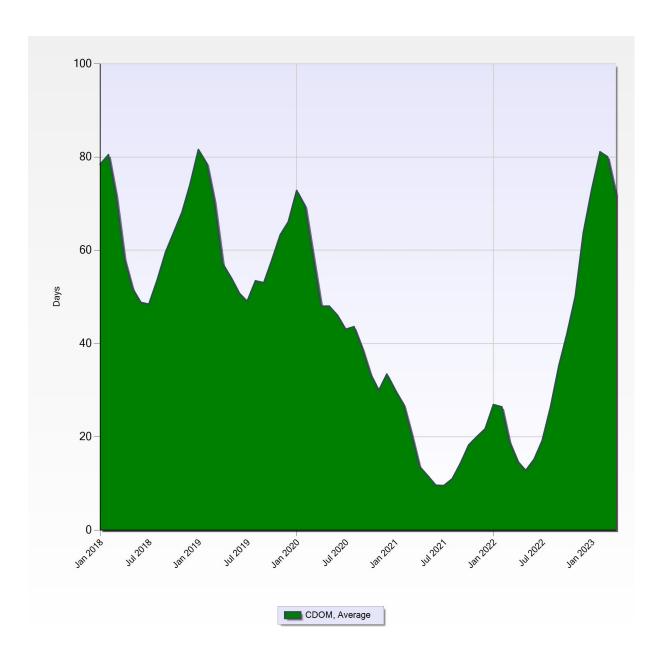

CDOM, Average

| Month | 2018 | 2019 | 2020 | 2021 | 2022 | 2023 |
|-------|------|------|------|------|------|------|
| Jan   | 78   | 82   | 73   | 30   | 27   | 73   |
| Feb   | 80   | 79   | 70   | 27   | 26   | 81   |
| Mar   | 72   | 71   | 59   | 21   | 19   | 80   |
| Apr   | 58   | 57   | 48   | 14   | 15   | 72   |
| May   | 52   | 54   | 48   | 12   | 13   |      |
| Jun   | 49   | 51   | 46   | 10   | 15   |      |
| Jul   | 48   | 49   | 43   | 10   | 19   |      |
| Aug   | 54   | 53   | 44   | 11   | 26   |      |
| Sep   | 60   | 53   | 39   | 14   | 35   |      |
| Oct   | 64   | 58   | 33   | 18   | 42   |      |
| Nov   | 68   | 63   | 30   | 20   | 50   |      |
| Dec   | 74   | 66   | 33   | 22   | 64   |      |