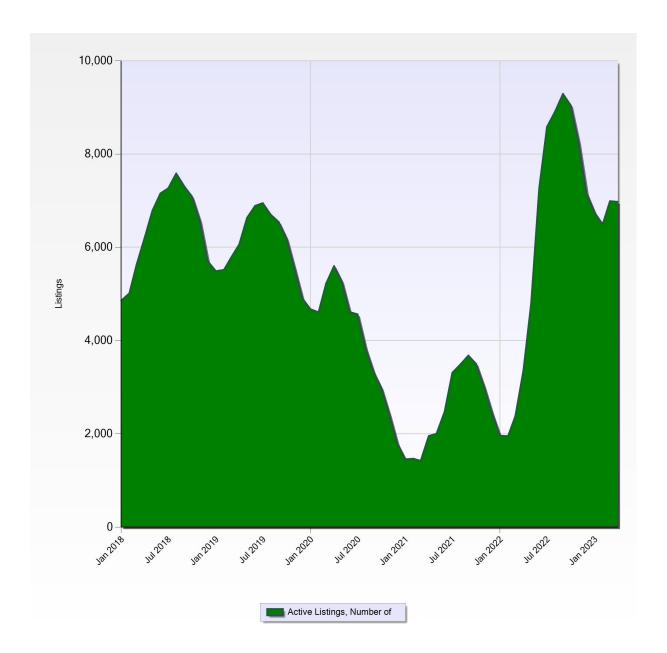

# Active Listings, Number of

| Month | 2018  | 2019  | 2020  | 2021  | 2022  | 2023  |
|-------|-------|-------|-------|-------|-------|-------|
| Jan   | 4,858 | 5,490 | 4,674 | 1,455 | 1,961 | 6,748 |
| Feb   | 5,014 | 5,517 | 4,608 | 1,468 | 1,952 | 6,496 |
| Mar   | 5,629 | 5,783 | 5,223 | 1,422 | 2,379 | 6,991 |
| Apr   | 6,204 | 6,064 | 5,601 | 1,954 | 3,356 | 6,977 |
| May   | 6,785 | 6,632 | 5,269 | 2,004 | 4,803 |       |
| Jun   | 7,157 | 6,889 | 4,612 | 2,472 | 7,270 |       |
| Jul   | 7,266 | 6,950 | 4,564 | 3,311 | 8,582 |       |
| Aug   | 7,587 | 6,701 | 3,837 | 3,488 | 8,909 |       |
| Sep   | 7,311 | 6,541 | 3,321 | 3,680 | 9,293 |       |
| Oct   | 7,091 | 6,189 | 2,977 | 3,502 | 9,047 |       |
| Nov   | 6,560 | 5,545 | 2,410 | 3,010 | 8,243 |       |
| Dec   | 5,703 | 4,905 | 1,798 | 2,459 | 7,160 |       |