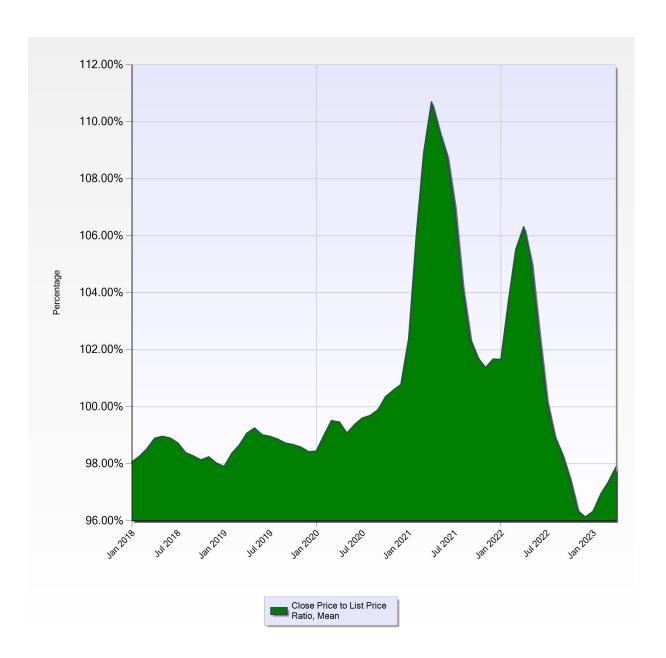

Close Price to List Price Ratio, Mean

| Month | 2018   | 2019   | 2020    | 2021    | 2022    | 2023   |
|-------|--------|--------|---------|---------|---------|--------|
| Jan   | 98.06% | 97.90% | 98.44%  | 102.40% | 101.66% | 96.33% |
| Feb   | 98.27% | 98.37% | 99.01%  | 106.11% | 103.79% | 96.95% |
| Mar   | 98.52% | 98.64% | 99.51%  | 108.89% | 105.52% | 97.34% |
| Apr   | 98.89% | 99.07% | 99.46%  | 110.69% | 106.31% | 97.88% |
| May   | 98.96% | 99.25% | 99.07%  | 109.69% | 105.05% |        |
| Jun   | 98.90% | 99.01% | 99.38%  | 108.81% | 102.51% |        |
| Jul   | 98.73% | 98.96% | 99.60%  | 107.04% | 100.22% |        |
| Aug   | 98.39% | 98.86% | 99.69%  | 104.23% | 98.97%  |        |
| Sep   | 98.27% | 98.72% | 99.89%  | 102.37% | 98.32%  |        |
| Oct   | 98.13% | 98.67% | 100.35% | 101.72% | 97.47%  |        |
| Nov   | 98.24% | 98.58% | 100.58% | 101.37% | 96.35%  |        |
| Dec   | 98.02% | 98.42% | 100.78% | 101.67% | 96.13%  |        |