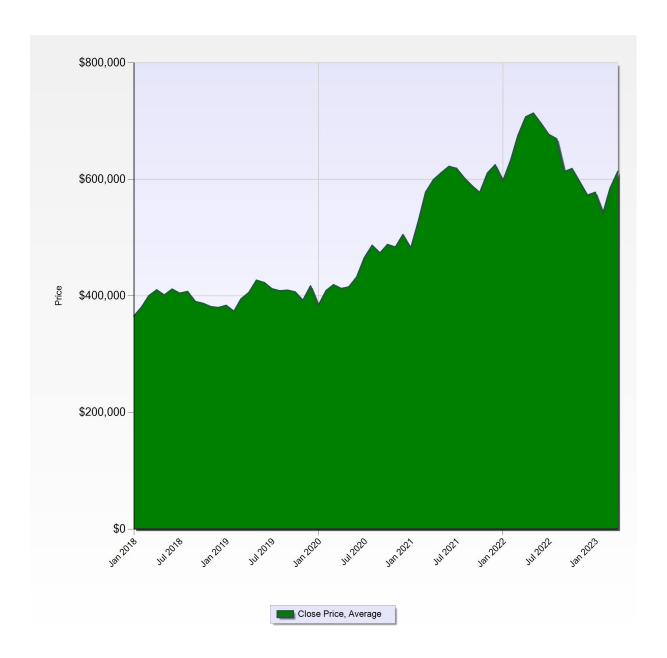

# Close Price, Average

| Month | 2018      | 2019      | 2020      | 2021      | 2022      | 2023      |
|-------|-----------|-----------|-----------|-----------|-----------|-----------|
| Jan   | \$365,375 | \$383,556 | \$383,527 | \$481,699 | \$597,381 | \$577,519 |
| Feb   | \$381,157 | \$373,407 | \$409,099 | \$529,504 | \$633,146 | \$541,863 |
| Mar   | \$400,133 | \$394,699 | \$419,031 | \$577,986 | \$674,743 | \$584,519 |
| Apr   | \$410,126 | \$405,675 | \$412,443 | \$599,430 | \$707,045 | \$613,645 |
| May   | \$401,350 | \$426,718 | \$415,405 | \$610,865 | \$713,433 |           |
| Jun   | \$411,481 | \$422,636 | \$432,344 | \$622,025 | \$695,531 |           |
| Jul   | \$404,431 | \$412,127 | \$465,170 | \$618,683 | \$677,010 |           |
| Aug   | \$407,476 | \$408,624 | \$486,583 | \$602,130 | \$669,405 |           |
| Sep   | \$390,117 | \$409,668 | \$473,469 | \$588,518 | \$613,034 |           |
| Oct   | \$387,110 | \$406,682 | \$488,062 | \$577,164 | \$618,305 |           |
| Nov   | \$381,452 | \$392,268 | \$483,575 | \$610,913 | \$595,226 |           |
| Dec   | \$379,803 | \$416,911 | \$505,006 | \$624,712 | \$572,725 |           |